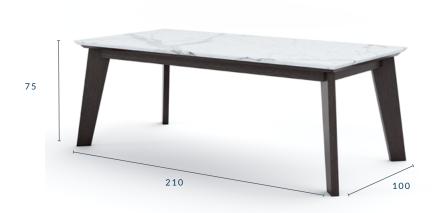

# ABACUS DINING TABLE

DIMENSIONS (CM):~W~210~X~D~100~X~H~75

FITS 6 TO 8 GUESTS

FEET: Protective rubber base

ACCESSORIES: All weather cover

<sup>\*</sup> All sizes are approximate

<sup>\*</sup> All sizes are approximate