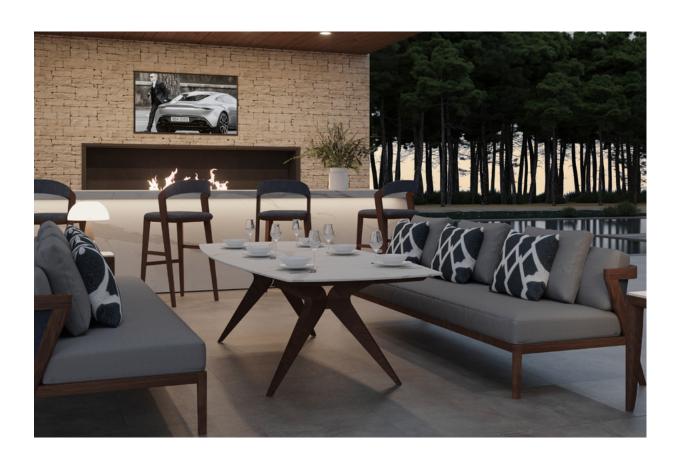

# ABACUS DINING TABLE

DIMENSIONS (CM):~W~210~X~D~100~X~H~75

FITS 6 TO 8 GUESTS

#### **SPECIFICATIONS**

**TABLE TOP:** Italian marble top (3cm) | Available in 2 colours & 3 edge finishes. Italian porcelain stoneware (1.2cm) | Available in 17 colours.

FRAME & LEGS: Solid kiln-dried Iroko wood treated with a highly UV protective, weather-resistant and scratch-resistant finish available in 11 colours.

FEET: Protective rubber base

ACCESSORIES: All weather cover

<sup>\*</sup> All sizes are approximate