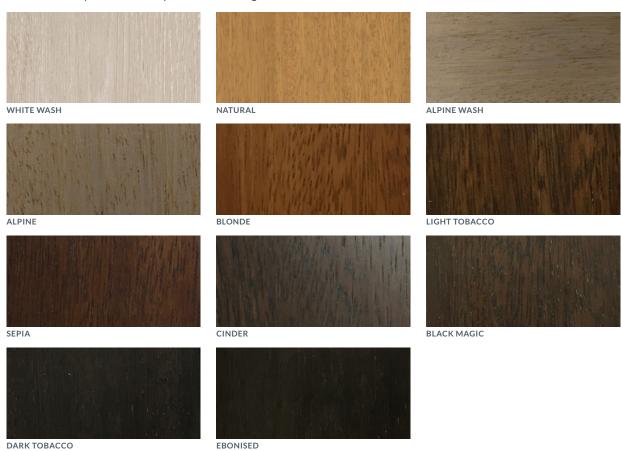

### WOOD FINISHES

Coco Wolf furniture pieces are constructed using the very best modern materials to ensure they deliver maximum durability, whatever the weather. Our preferred choice of wood for frames and legs is Iroko, a hardwood renowned for its strength and extreme durability. It flexes with humidity and temperature, minimising the potential for cracking or splintering. It is naturally resistant to decay and is commonly used in demanding marine environments.

These colours are for reference only and are an approximation of the true colours. Samples will be sent out for sign off. Please note, for the 'Natural' finish, as Iroko wood is a natural material, the grain and shades of colour vary, this is not a defect but rather a natural beauty of working with solid wood.