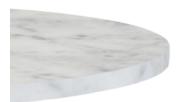

#### **SPECIFICATIONS**

**TABLE TOP:** Italian marble top (3cm) | Available in 2 colours & 3 edge finishes. Italian porcelain stoneware (1.2cm) | Available in 17 colours.

FRAME & LEGS: Solid kiln-dried Iroko wood treated with a highly UV protective, weather-resistant and scratch-resistant finish available in 11 colours.

#### ITALIAN MARBLE

High-quality marble sourced from Italy is both beautiful and elegant while being extremely hard-wearing and durable. The honed surface is coated with a spill-resistant sealant perfect for both outdoor and indoor use.

CARRARA

BARDIGLIO

SHARK NOSE

BEVELLED

STRAIGHT

<sup>\*</sup> All sizes are approximate