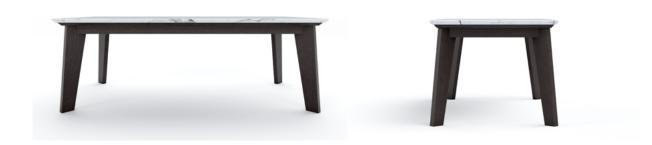

# ABACUS DINING TABLE

DIMENSIONS (CM):~W~210~X~D~100~X~H~75

FITS 6 TO 8 GUESTS

#### **SPECIFICATIONS**

**TABLE TOP:** Italian marble top (3cm) | Available in 2 colours & 3 edge finishes. Italian porcelain stoneware (1.2cm) | Available in 17 colours.

FRAME & LEGS: Solid kiln-dried Iroko wood treated with a highly UV protective, weather-resistant and scratch-resistant finish available in 11 colours.