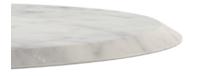

#### **SPECIFICATIONS**

**TABLE TOP:** Italian marble top (3cm) | Available in 2 colours & 3 edge finishes. Italian porcelain stoneware (1.2cm) | Available in 17 colours.

FRAME & LEGS: Solid kiln-dried Iroko wood treated with a highly UV protective, weather-resistant and scratch-resistant finish available in 11 colours.

#### ITALIAN MARBLE

High-quality marble sourced from Italy is both beautiful and elegant while being extremely hard-wearing and durable. The honed surface is coated with a spill-resistant sealant perfect for both outdoor and indoor use.

CARRARA

BARDIGLIO

SHARK NOSE

BEVELLED

STRAIGHT

<sup>\*</sup> All sizes are approximate