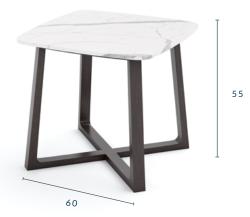

# AQUILA 60 - MEDIUM

DIMENSIONS (CM): W 60 X D 60 X H55

#### **SPECIFICATIONS**

**TABLE TOP:** Italian porcelain stoneware (1.2cm) | Available in 17 colours. Italian marble top (3cm) | Available in 2 colours & 3 edge finishes.

FRAME & LEGS: Solid kiln-dried Iroko wood treated with a highly UV protective, weather-resistant and scratch-resistant finish available in 11 colours.

FEET: Protective rubber base

ACCESSORIES: All weather cover

<sup>\*</sup> All sizes are approximate