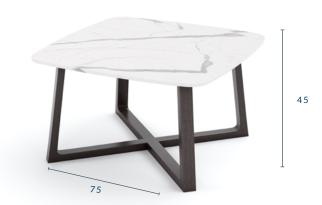

# AQUILA 75 - LARGE

DIMENSIONS (CM): W 75 X D 75 X H45

#### **SPECIFICATIONS**

**TABLE TOP:** Italian porcelain stoneware (1.2cm) | Available in 17 colours. Italian marble top (3cm) | Available in 2 colours & 3 edge finishes.

FRAME & LEGS: Solid kiln-dried Iroko wood treated with a highly UV protective, weather-resistant and scratch-resistant finish available in 11 colours.

FEET: Protective rubber base

ACCESSORIES: All weather cover

<sup>\*</sup> All sizes are approximate