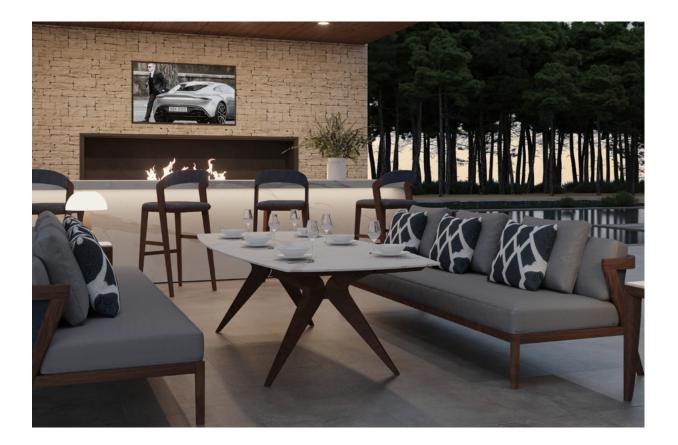

# ARRIS RECTANGULAR DINING TABLE

DIMENSIONS (CM): W 150 X D 65 X H 75

FITS 2 TO 4 GUESTS

### SPECIFICATIONS

 TABLE TOP: Italian marble top (3cm) | Available in 2 colours & 3 edge finishes.

 Italian porcelain stoneware (1.2cm) | Available in 17 colours.

**FRAME & LEGS:** Solid kiln-dried Iroko wood treated with a highly UV protective, weather-resistant and scratch-resistant finish available in 10 colours.

FEET: Protective rubber base

ACCESSORIES: All weather cover

\* All sizes are approximate

TEAR SHEET