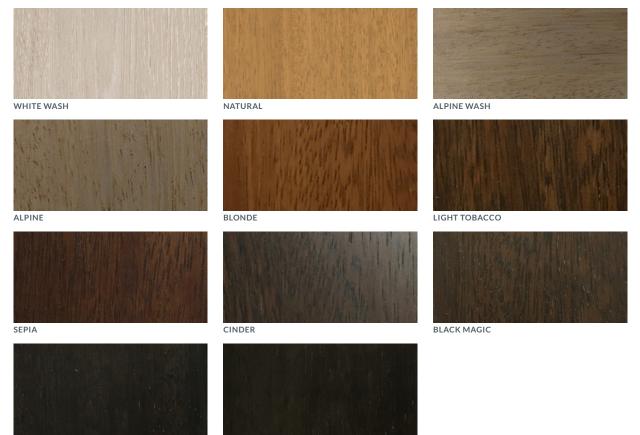

## WOOD FINISHES

Coco Wolf furniture pieces are constructed using the very best modern materials to ensure they deliver maximum durability, whatever the weather. Our preferred choice of wood for frames and legs is Iroko, a hardwood renowned for its strength and extreme durability. It flexes with humidity and temperature, minimising the potential for cracking or splintering. It is naturally resistant to decay and is commonly used in demanding marine environments.

DARK TOBACCO

EBONISED

These colours are for reference only and are an approximation of the true colours. Samples will be sent out for sign off. Please note, for the 'Natural' finish, as Iroko wood is a natural material, the grain and shades of colour vary, this is not a defect but rather a natural beauty of working with solid wood.