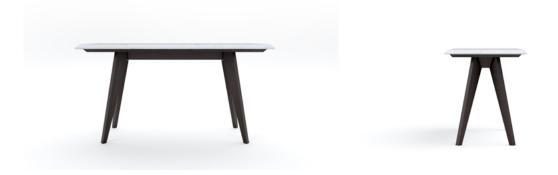

# ARRIS RECTANGULAR DINING TABLE

DIMENSIONS (CM): W 150 X D 65 X H 75

FITS 2 TO 4 GUESTS

### SPECIFICATIONS

 TABLE TOP: Italian marble top (3cm) | Available in 2 colours & 3 edge finishes.

 Italian porcelain stoneware (1.2cm) | Available in 17 colours.

**FRAME & LEGS:** Solid kiln-dried Iroko wood treated with a highly UV protective, weather-resistant and scratch-resistant finish available in 10 colours.