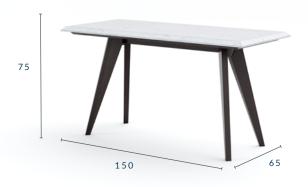

# ARRIS RECTANGULAR DINING TABLE

DIMENSIONS (CM): W 150 X D 65 X H 75

FITS 2 TO 4 GUESTS

### SPECIFICATIONS

 TABLE TOP: Italian marble top (3cm) | Available in 2 colours & 3 edge finishes.

 Italian porcelain stoneware (1.2cm) | Available in 17 colours.

**FRAME & LEGS:** Solid kiln-dried Iroko wood treated with a highly UV protective, weather-resistant and scratch-resistant finish available in 10 colours.

FEET: Protective rubber base

ACCESSORIES: All weather cover

\* All sizes are approximate

TEAR SHEET