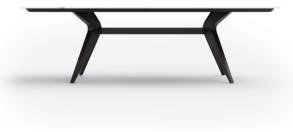

### SPECIFICATIONS

TABLE TOP: Italian porcelain stoneware (1.2cm) | Available in 17 colours

**FRAME & LEGS:** Solid kiln-dried Iroko wood treated with a highly UV protective, weather-resistant and scratch-resistant finish available in 11 colours.

FEET: Protective rubber base

ACCESSORIES: All weather cover

This design is perfectly complemented with the Azores bench seat & Aveiro dining chairs from the same collection

\* All sizes are approximate