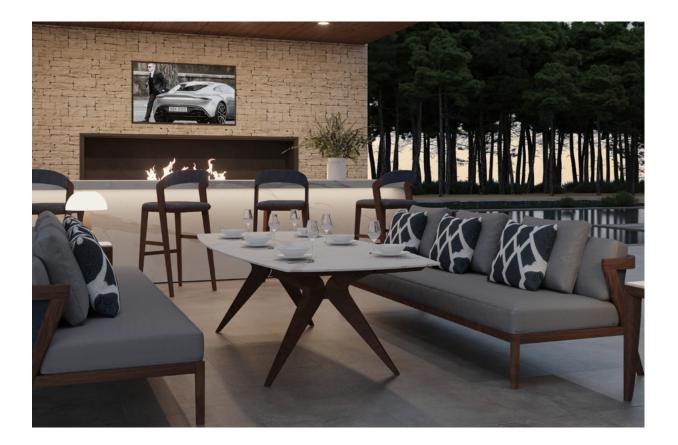

# CASCAIS PORCELAIN DINING TABLE

DIMENSIONS (CM): (A) W 220 X D 108 X H 74 - FITS 6 TO 8 GUESTS (B) W 240 X D 108 X H 74 - FITS 8 TO 10 GUESTS (C) W 280 X D 108 X H 74 - FITS 10 TO 12 GUESTS

### SPECIFICATIONS

TABLE TOP: Italian porcelain stoneware (1.2cm) | Available in 17 colours

**FRAME & LEGS:** Solid kiln-dried Iroko wood treated with a highly UV protective, weather-resistant and scratch-resistant finish available in 11 colours.

FEET: Protective rubber base

ACCESSORIES: All weather cover

This design is perfectly complemented with the Azores bench seat & Aveiro dining chairs from the same collection

\* All sizes are approximate