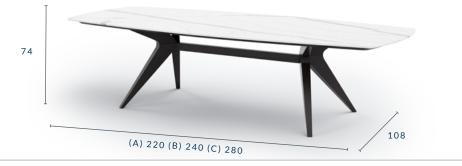

# CASCAIS PORCELAIN DINING TABLE

DIMENSIONS (CM): (A) W 220 X D 108 X H 74 - FITS 6 TO 8 GUESTS (B) W 240 X D 108 X H 74 - FITS 8 TO 10 GUESTS (C) W 280 X D 108 X H 74 - FITS 10 TO 12 GUESTS

### SPECIFICATIONS

TABLE TOP: Italian porcelain stoneware (1.2cm) | Available in 17 colours

**FRAME & LEGS:** Solid kiln-dried Iroko wood treated with a highly UV protective, weather-resistant and scratch-resistant finish available in 11 colours.

FEET: Protective rubber base

ACCESSORIES: All weather cover

This design is perfectly complemented with the Azores bench seat & Aveiro dining chairs from the same collection

\* All sizes are approximate