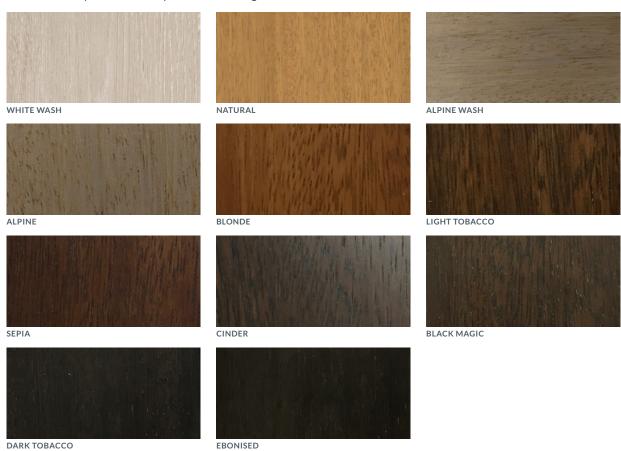

#### WOOD FINISHES

Coco Wolf furniture pieces are constructed using the very best modern materials to ensure they deliver maximum durability, whatever the weather. Our preferred choice of wood for frames and legs is Iroko, a hardwood renowned for its strength and extreme durability. It flexes with humidity and temperature, minimising the potential for cracking or splintering. It is naturally resistant to decay and is commonly used in demanding marine environments.

These colours are for reference only and are an approximation of the true colours. Samples will be sent out for sign off. Please note, for the 'Natural' finish, as Iroko wood is a natural material, the grain and shades of colour vary, this is not a defect but rather a natural beauty of working with solid wood.