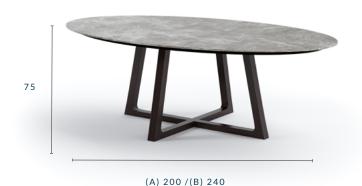

## CORVUS OVAL DINING TABLE

#### **DIMENSIONS (CM):**

(A) W 200 X D 120 X H 75 - FITS 6 TO 8 GUESTS (B) W 240 X D 137 X H 75 - FITS 8 TO 10 GUESTS