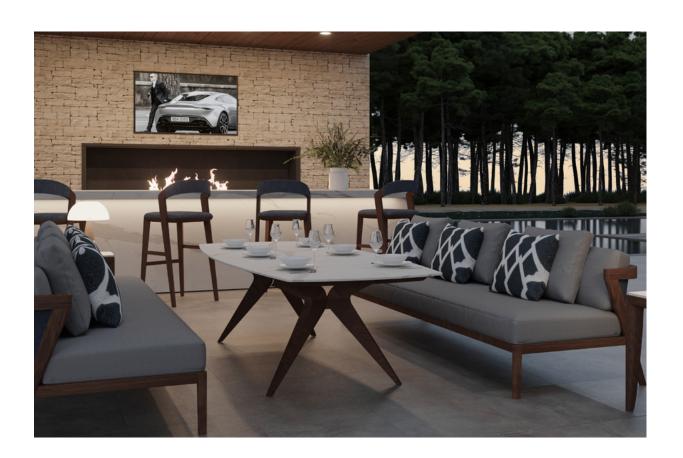

## CORVUS OVAL DINING TABLE

#### **DIMENSIONS (CM):**

(A) W 200 X D 120 X H 75 - FITS 6 TO 8 GUESTS (B) W 240 X D 137 X H 75 - FITS 8 TO 10 GUESTS

#### **SPECIFICATIONS**

TABLE TOP: Italian porcelain stoneware (1.2cm) | Available in 17 colours.

FRAME & LEGS: Solid kiln-dried Iroko wood treated with a highly UV protective, weather-resistant and scratch-resistant finish available in 11 colours.