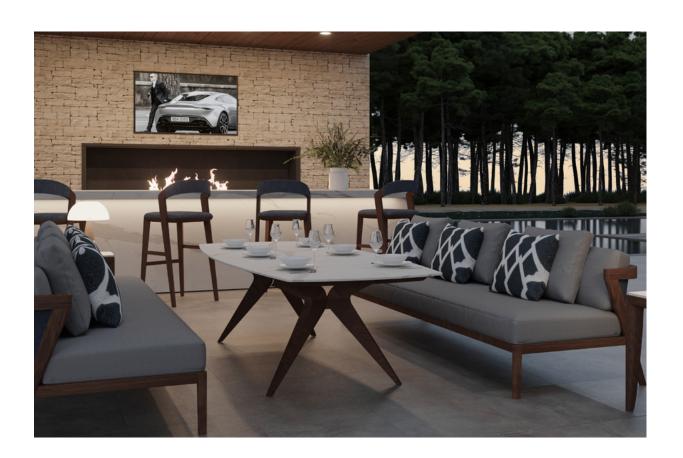

# IMPERIAL SQUARE TABLE

DIMENSIONS (CM): W 80 X H 75

FITS 2 GUESTS

#### **SPECIFICATIONS**

**TABLE TOP:** Italian marble top (3cm) | Available in 2 colours & 3 edge finishes. Italian porcelain stoneware (1.2cm) | Available in 17 colours.

**FRAME & LEGS:** Solid kiln-dried Iroko wood treated with a highly UV protective, weather-resistant and scratch-resistant finish available in 11 colours.

**FEET:** Protective rubber base

ACCESSORIES: All weather cover

<sup>\*</sup> All sizes are approximate