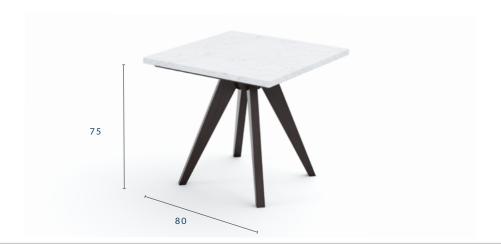

# IMPERIAL SQUARE TABLE

DIMENSIONS (CM): W 80 X H 75

FITS 2 GUESTS

#### **SPECIFICATIONS**

**TABLE TOP:** Italian marble top (3cm) | Available in 2 colours & 3 edge finishes. Italian porcelain stoneware (1.2cm) | Available in 17 colours.

**FRAME & LEGS:** Solid kiln-dried Iroko wood treated with a highly UV protective, weather-resistant and scratch-resistant finish available in 11 colours.

**FEET:** Protective rubber base

ACCESSORIES: All weather cover

<sup>\*</sup> All sizes are approximate