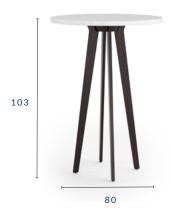

## IRIS POSEUR TABLE

DIMENSIONS (CM): Ø80 X H 103

FITS 2 TO 3 GUESTS

FEET: Protective rubber base

ACCESSORIES: All weather cover

<sup>\*</sup> All sizes are approximate

<sup>\*</sup> All sizes are approximate