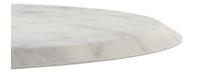

## IRIS POSEUR TABLE

DIMENSIONS (CM): Ø80 X H 103

FITS 2 TO 3 GUESTS

#### **SPECIFICATIONS**

**TABLE TOP:** Italian porcelain stoneware (1.2cm) | Available in 17 colours. Italian marble top (3cm) | Available in 2 colours & 3 edge finishes.

**FRAME & LEGS:** Solid kiln-dried Iroko wood treated with a highly UV protective, weather-resistant and scratch-resistant finish available in 11 colours.