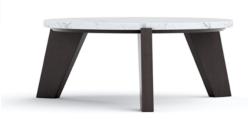

## MARMAROS COFFEE TABLE

#### **SPECIFICATIONS**

 TABLE TOP:
 Italian marble top (3cm) | Available in 2 colours.

Italian porcelain stoneware (1.2cm) | Available in 17 colours.

FRAME & LEGS: Solid kiln-dried Iroko wood treated with a highly UV protective, weather-resistant and scratch-resistant finish available in 11 colours.