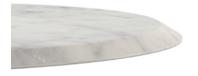

## MARMAROS COFFEE TABLE

#### **SPECIFICATIONS**

 TABLE TOP:
 Italian marble top (3cm) | Available in 2 colours.

Italian porcelain stoneware (1.2cm) | Available in 17 colours.

FRAME & LEGS: Solid kiln-dried Iroko wood treated with a highly UV protective, weather-resistant and scratch-resistant finish available in 11 colours.