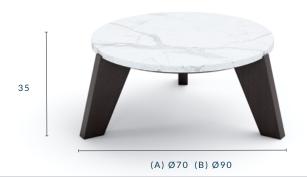

#### DIMENSIONS (CM):

(A) Ø70 X H 35

(B) Ø90 X H 35

#### **SPECIFICATIONS**

 TABLE TOP:
 Italian marble top (3cm) | Available in 2 colours.

Italian porcelain stoneware (1.2cm) | Available in 17 colours.

FRAME & LEGS: Solid kiln-dried Iroko wood treated with a highly UV protective, weather-resistant and scratch-resistant finish available in 11 colours.

FEET: Protective rubber base

ACCESSORIES: All weather cover

STRAIGHT EDGE FINISH ONLY

<sup>\*</sup> All sizes are approximate