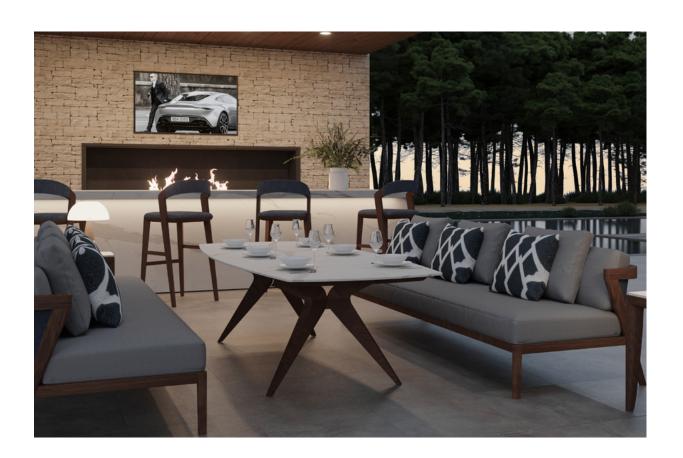

## MARMAROS COFFEE TABLE

#### **SPECIFICATIONS**

 TABLE TOP:
 Italian marble top (3cm) | Available in 2 colours.

Italian porcelain stoneware (1.2cm) | Available in 17 colours.

FRAME & LEGS: Solid kiln-dried Iroko wood treated with a highly UV protective, weather-resistant and scratch-resistant finish available in 11 colours.