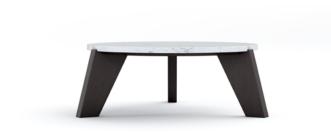

## MARMAROS COFFEE TABLE

#### **SPECIFICATIONS**

 TABLE TOP:
 Italian marble top (3cm) | Available in 2 colours.

Italian porcelain stoneware (1.2cm) | Available in 17 colours.

FRAME & LEGS: Solid kiln-dried Iroko wood treated with a highly UV protective, weather-resistant and scratch-resistant finish available in 11 colours.