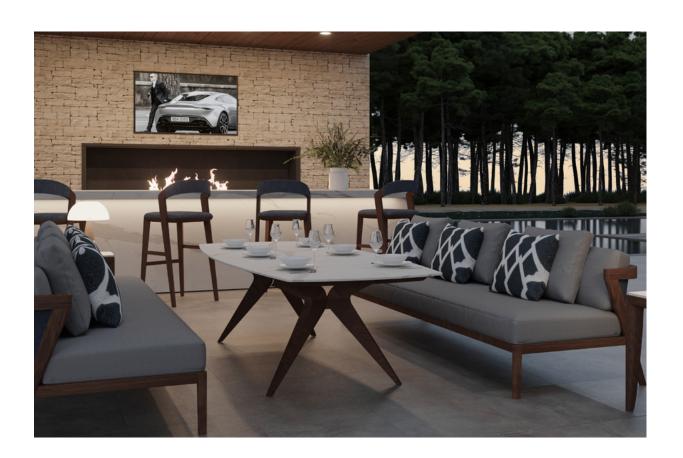

# NAZARE SIDE TABLE

DIMENSIONS (CM): W 40 X D 40 X H 60

#### **SPECIFICATIONS**

**TABLE TOP:** Italian porcelain stoneware (1.2cm) | Available in 17 colours Italian marble top (3cm) | Available in 2 colours

FRAME & LEGS: Solid kiln-dried Iroko wood treated with a highly UV protective, weather-resistant and scratch-resistant finish available in 11 colours.

FEET: Protective rubber base

ACCESSORIES: All weather cover

<sup>\*</sup> All sizes are approximate