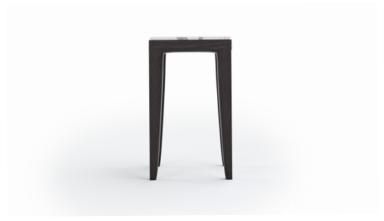

# NAZARE SIDE TABLE





DIMENSIONS (CM): W 40 X D 40 X H 60

#### **SPECIFICATIONS**

**TABLE TOP:** Italian porcelain stoneware (1.2cm) | Available in 17 colours Italian marble top (3cm) | Available in 2 colours

FRAME & LEGS: Solid kiln-dried Iroko wood treated with a highly UV protective, weather-resistant and scratch-resistant finish available in 11 colours.

FEET: Protective rubber base

ACCESSORIES: All weather cover

<sup>\*</sup> All sizes are approximate



### WOOD FINISHES

Coco Wolf furniture pieces are constructed using the very best modern materials to ensure they deliver maximum durability, whatever the weather. Our preferred choice of wood for frames and legs is Iroko, a hardwood renowned for its strength and extreme durability. It flexes with humidity and temperature, minimising the potential f