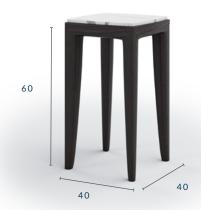

# NAZARE SIDE TABLE





DIMENSIONS (CM): W 40 X D 40 X H 60

#### **SPECIFICATIONS**

**TABLE TOP:** Italian porcelain stoneware (1.2cm) | Available in 17 colours Italian marble top (3cm) | Available in 2 colours

FRAME & LEGS: Solid kiln-dried Iroko wood treated with a highly UV protective, weather-resistant and scratch-resistant finish available in 11 colours.

FEET: Protective rubber base

ACCESSORIES: All weather cover

<sup>\*</sup> All sizes are approximate



### WOOD FINISHES

Coco Wolf furniture pieces are constructed using the very best modern materials to ensure they deliver maximum durability, whatever the weather. Our preferred choice of wood for frames and legs is Iroko, a hardwood renowned for its strength and extreme durability. It flexes with humidity and temperature, minimising the potential