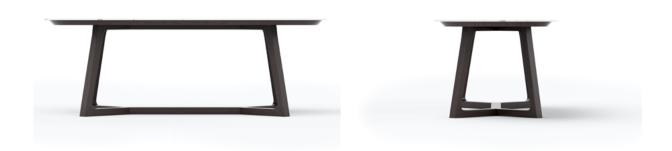

# NORMA COFFEE TABLE

**DIMENSIONS (CM):** W 135 X D 75 X H 40

#### **SPECIFICATIONS**

**TABLE TOP:** Italian porcelain stoneware (1.2cm) | Available in 17 colours. Italian marble top (3cm) | Available in 2 colours & 3 edge finishes.

**FRAME & LEGS:** Solid kiln-dried Iroko wood treated with a highly UV protective, weather-resistant and scratch-resistant finish available in 11 colours.