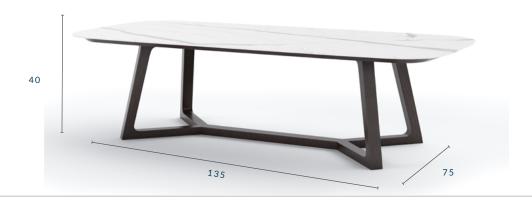

# NORMA COFFEE TABLE

**DIMENSIONS (CM):** W 135 X D 75 X H 40

FEET: Protective rubber base

ACCESSORIES: All weather cover

 $<sup>^{</sup>st}$  All sizes are approximate

<sup>\*</sup> All sizes are approximate