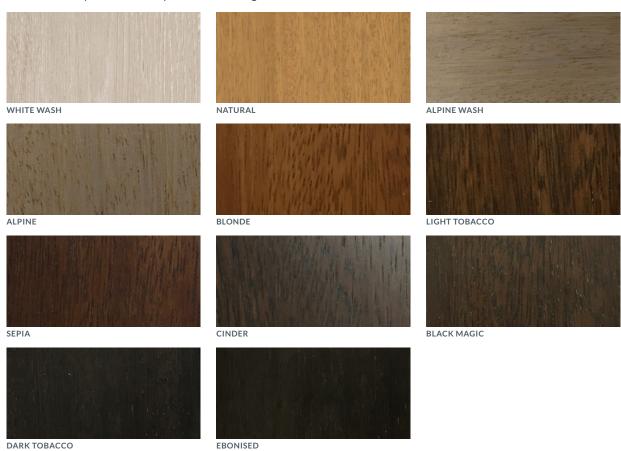

### WOOD FINISHES

Coco Wolf furniture pieces are constructed using the very best modern materials to ensure they deliver maximum durability, whatever the weather. Our preferred choice of wood for frames and legs is Iroko, a hardwood renowned for its strength and extreme durability. It flexes with humidity and temperature, minimising the potential for cracking or splintering. It is naturally resistant to decay and is commonly used in demanding marine environments.

These colours are for reference only and are an approximation of the true colours. Samples will be sent out for sign off. Please note, for the 'Natural' finish, as Iroko wood is a natural material, the grain and shades of colour vary, this is not a defect but rather a natural beauty of working with solid wood.

#### **SPECIFICATIONS**

**TABLE TOP:** Italian porcelain stoneware (1.2cm) | Available in 17 colours. Italian marble top (3cm) | Available in 2 colours & 3 edge finishes.

**FRAME & LEGS:** Solid kiln-dried Iroko wood treated with a highly UV protective, weather-resistant and scratch-resistant finish available in 11 colours.