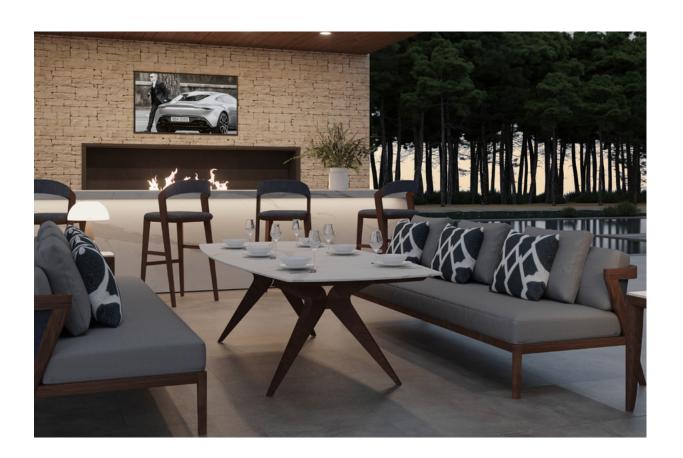

# NORMA COFFEE TABLE

**DIMENSIONS (CM):** W 135 X D 75 X H 40

#### **SPECIFICATIONS**

**TABLE TOP:** Italian porcelain stoneware (1.2cm) | Available in 17 colours. Italian marble top (3cm) | Available in 2 colours & 3 edge finishes.

**FRAME & LEGS:** Solid kiln-dried Iroko wood treated with a highly UV protective, weather-resistant and scratch-resistant finish available in 11 colours.

FEET: Protective rubber base

ACCESSORIES: All weather cover

 $<sup>^{</sup>st}$  All sizes are approximate