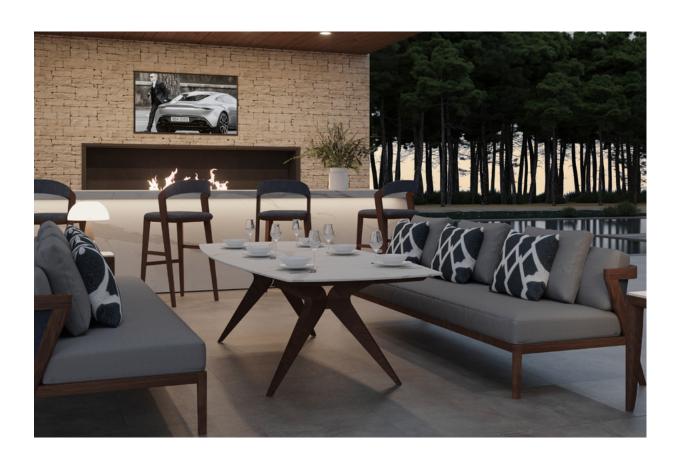

# SINTRA RECTANGULAR COFFEE TABLE

**DIMENSIONS (CM):** W 150 X D 84 X H 33

#### **SPECIFICATIONS**

**TABLE TOP:** Italian porcelain stoneware (1.2cm) | Available in 17 colours Italian marble top (3cm) | Available in 2 colours

**FRAME & LEGS:** Solid kiln-dried Iroko wood treated with a highly UV protective, weather-resistant and scratch-resistant finish available in 11 colours.

FEET: Protective rubber base

ACCESSORIES: All weather cover

<sup>\*</sup> All sizes are approximate