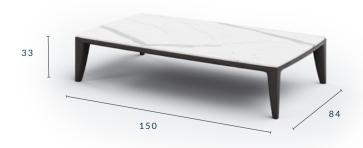

# SINTRA RECTANGULAR COFFEE TABLE





**DIMENSIONS (CM):** W 150 X D 84 X H 33

#### **SPECIFICATIONS**

**TABLE TOP:** Italian porcelain stoneware (1.2cm) | Available in 17 colours Italian marble top (3cm) | Available in 2 colours

**FRAME & LEGS:** Solid kiln-dried Iroko wood treated with a highly UV protective, weather-resistant and scratch-resistant finish available in 11 colours.

FEET: Protective rubber base

ACCESSORIES: All weather cover

<sup>\*</sup> All sizes are approximate



### WOOD FINISHES

Coco Wolf furniture pieces are constructed using the very best modern materials to ensure they deliver maximum durability, whatever the weather. Our preferred choice of wood for frames and legs is Iroko, a hardwood renowned for its strength and extreme durability. It flexes with humidity and temperature, minimising the