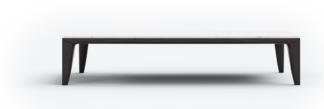

# SINTRA RECTANGULAR COFFEE TABLE

**DIMENSIONS (CM):** W 150 X D 84 X H 33

#### **SPECIFICATIONS**

**TABLE TOP:** Italian porcelain stoneware (1.2cm) | Available in 17 colours Italian marble top (3cm) | Available in 2 colours

**FRAME & LEGS:** Solid kiln-dried Iroko wood treated with a highly UV protective, weather-resistant and scratch-resistant finish available in 11 colours.