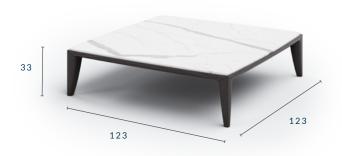

# TAVIRA SQUARE COFFEE TABLE

 $\textbf{DIMENSIONS (CM):} \ (A) \ W \ 100 \ X \ D \ 100 \ X \ H \ 33 \ (B) \ W \ 123 \ X \ D \ 123 \ X \ H \ 33$ 