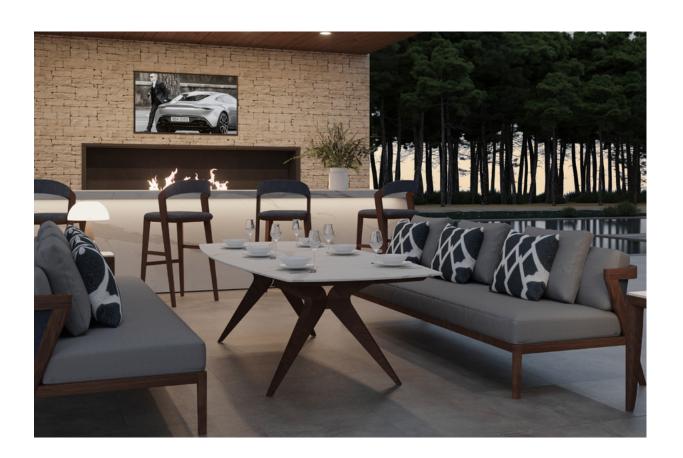

# TAVIRA SQUARE COFFEE TABLE

 $\textbf{DIMENSIONS (CM):} \ (A) \ W \ 100 \ X \ D \ 100 \ X \ H \ 33 \ (B) \ W \ 123 \ X \ D \ 123 \ X \ H \ 33$ 

#### **SPECIFICATIONS**

**TABLE TOP:** Italian porcelain stoneware (1.2cm) | Available in 17 colours Italian marble top (3cm) | Available in 2 colours

FRAME & LEGS: Solid kiln-dried Iroko wood treated with a highly UV protective, weather-resistant and scratch-resistant finish available in 11 colours.

FEET: Protective rubber base

ACCESSORIES: All weather cover

<sup>\*</sup> All sizes are approximate