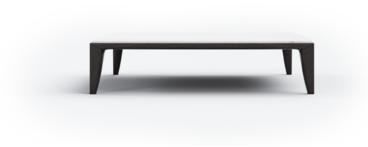

# TAVIRA SQUARE COFFEE TABLE

 $\textbf{DIMENSIONS (CM):} \ (A) \ W \ 100 \ X \ D \ 100 \ X \ H \ 33 \ (B) \ W \ 123 \ X \ D \ 123 \ X \ H \ 33$ 