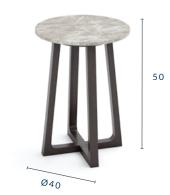

# TUSCANA 40 - SMALL

DIMENSIONS (CM): Ø40 X H 50

#### **SPECIFICATIONS**

**TABLE TOP:** Italian porcelain stoneware (1.2cm) | Available in 17 colours. Italian marble top (3cm) | Available in 2 colours & 3 edge finishes.

FRAME & LEGS: Solid kiln-dried Iroko wood treated with a highly UV protective, weather-resistant and scratch-resistant finish available in 11 colours.

FEET: Protective rubber base

ACCESSORIES: All weather cover

<sup>\*</sup> All sizes are approximate