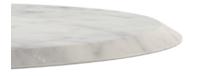

# TUSCANA 40 - SMALL

DIMENSIONS (CM): Ø40 X H 50

#### **SPECIFICATIONS**

**TABLE TOP:** Italian porcelain stoneware (1.2cm) | Available in 17 colours. Italian marble top (3cm) | Available in 2 colours & 3 edge finishes.

FRAME & LEGS: Solid kiln-dried Iroko wood treated with a highly UV protective, weather-resistant and scratch-resistant finish available in 11 colours.

## MARBLE FINISHES

#### ITALIAN MARBLE

High-quality marble sourced from Italy is both beautiful and elegant while being extremely hard-wearing and durable. The honed surface is coated with a spill-resistant sealant perfect for both outdoor and indoor use.