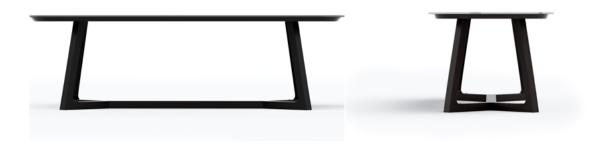

### SPECIFICATIONS

TABLE TOP: Italian porcelain stoneware (1.2cm) | Available in 17 colours

**FRAME & LEGS:** Solid kiln-dried Iroko wood treated with a highly UV protective, weather-resistant and scratch-resistant finish available in 11 colours.

## WOOD FINISHES

Coco Wolf furniture pieces are constructed using the very best modern materials to ensure they deliver maximum durability, whatever the weather. Our preferred choice of wood for frames and legs is Iroko, a hardwood renowned for its strength and extreme durability. It flexes with humidity and temperature, minimising the potential for cracking or splintering. It is naturally resistant to decay and is commonly used in demanding marine environments.