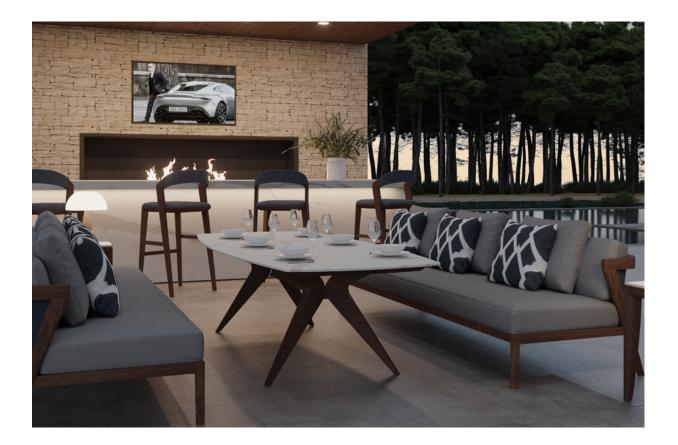

# PERSEUS PORCELAIN DINING TABLE

DIMENSIONS (CM): (A) W 218 X D 104 X H 75 - FITS 6 GUESTS (B) W 240 X D 104 X H 75 - FITS 8 GUESTS (C) W 280 X D 104 X H 75 - FITS 10 GUESTS

### SPECIFICATIONS

TABLE TOP: Italian porcelain stoneware (1.2cm) | Available in 17 colours

**FRAME & LEGS:** Solid kiln-dried Iroko wood treated with a highly UV protective, weather-resistant and scratch-resistant finish available in 11 colours.

FEET: Protective rubber base

ACCESSORIES: All weather cover

\* All sizes are approximate