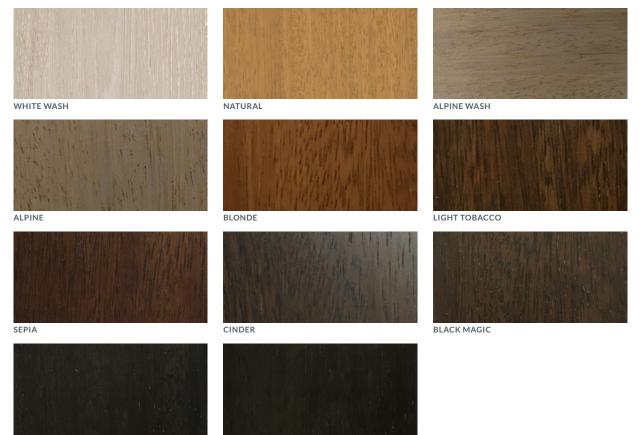

### SPECIFICATIONS

TABLE TOP: Italian porcelain stoneware (1.2cm) | Available in 17 colours

**FRAME & LEGS:** Solid kiln-dried Iroko wood treated with a highly UV protective, weather-resistant and scratch-resistant finish available in 11 colours.

## WOOD FINISHES

Coco Wolf furniture pieces are constructed using the very best modern materials to ensure they deliver maximum durability, whatever the weather. Our preferred choice of wood for frames and legs is Iroko, a hardwood renowned for its strength and extreme durability. It flexes with humidity and temperature, minimising the potential for cracking or splintering. It is naturally resistant to decay and is commonly used in demanding marine environments.

DARK TOBACCO

EBONISED

These colours are for reference only and are an approximation of the true colours. Samples will be sent out for sign off. Please note, for the 'Natural' finish, as Iroko wood is a natural material, the grain and shades of colour vary, this is not a defect but rather a natural beauty of working with solid wood.