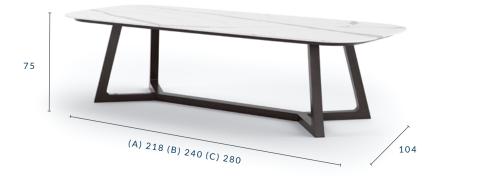

# PERSEUS PORCELAIN DINING TABLE

DIMENSIONS (CM): (A) W 218 X D 104 X H 75 - FITS 6 GUESTS (B) W 240 X D 104 X H 75 - FITS 8 GUESTS (C) W 280 X D 104 X H 75 - FITS 10 GUESTS

FEET: Protective rubber base

ACCESSORIES: All weather cover

\* All sizes are approximate

\* All sizes are approximate