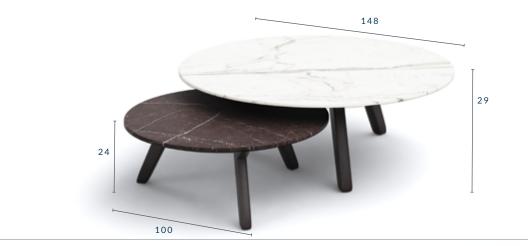

### MELROSE COFFEE TABLE LARGE

DIMENSIONS (CM): Ø148 X H 29

#### **SPECIFICATIONS**

 TABLE TOP:
 Italian porcelain stoneware (1.2cm) | Available in 17 colours

FRAME & LEGS: Solid kiln-dried Iroko wood treated with a highly UV protective, weather-resistant and scratch-resistant finish available in 11 colours.

**FEET:** Protective rubber base

ACCESSORIES: All weather cover

# MELROSE COFFEE TABLE MEDIUM

DIMENSIONS (CM): Ø100 X H 24

### SPECIFICATIONS

**TABLE TOP:** Italian porcelain stoneware (1.2cm) | Available in 17 colours

FRAME & LEGS: Solid kiln-dried Iroko wood treated with a highly UV protective, weather-resistant and scratch-resistant finish available in 11 colours.

FEET: Protective rubber base

ACCESSORIES: All weather cover