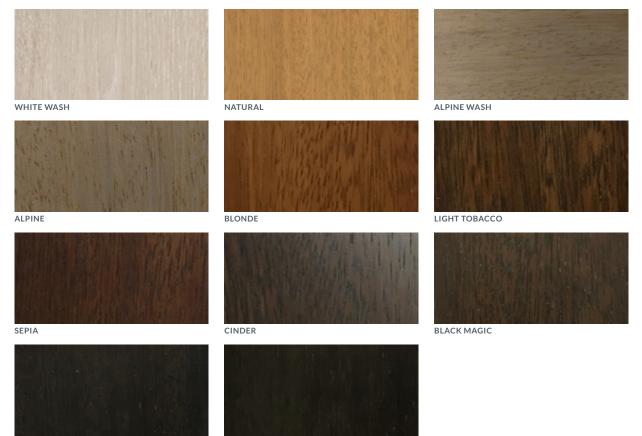

## WOOD FINISHES

Coco Wolf furniture pieces are constructed using the very best modern materials to ensure they deliver maximum durability, whatever the weather. Our preferred choice of wood for frames and legs is Iroko, a hardwood renowned for its strength and extreme durability. It flexes with humidity and temperature, minimising the potential for cracking or splintering. It is naturally resistant to decay and is commonly used in demanding marine environments.

DARK TOBACCO

EBONISED

These colours are for reference only and are an approximation of the true colours. Samples will be sent out for sign off. Please note, for the 'Natural' finish, as Iroko wood is a natural material, the grain and shades of colour vary, this is not a defect but rather a natural beauty of working with solid wood.