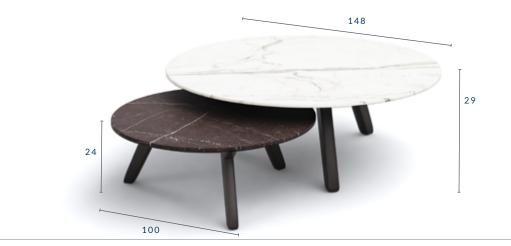

### MELROSE COFFEE TABLE LARGE

DIMENSIONS (CM): Ø148 X H 29

# MELROSE COFFEE TABLE MEDIUM

DIMENSIONS (CM): Ø100 X H 24