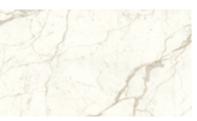

#### STATUARIO SUPREMO

**BOOST STONE IVORY** 

BOOST WHITE

KONE MIX

SOAP STONE

EXOTIC WAVE

#### CALACATTA PRESTIGIO

TRAVERTINO SAND

WHITE CLOUD

LIGHT GREY STONE

GRIGIO INTENSO

EXOTIC GREEN

CRYSTAL WHITE

TRAVERTINO PEARL