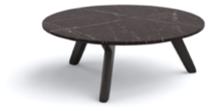

# MELROSE COFFEE TABLE MEDIUM

DIMENSIONS (CM): Ø100 X H 24

### SPECIFICATIONS

**TABLE TOP:** Italian porcelain stoneware (1.2cm) | Available in 17 colours

FRAME & LEGS: Solid kiln-dried Iroko wood treated with a highly UV protective, weather-resistant and scratch-resistant finish available in 11 colours.

FEET: Protective rubber base

ACCESSORIES: All weather cover