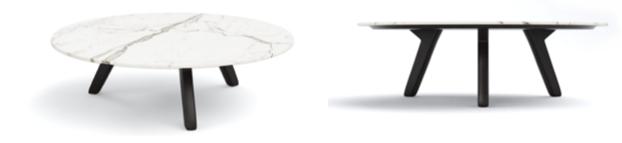

### MELROSE COFFEE TABLE LARGE

DIMENSIONS (CM): Ø148 X H 29

# MELROSE COFFEE TABLE MEDIUM

DIMENSIONS (CM): Ø100 X H 24